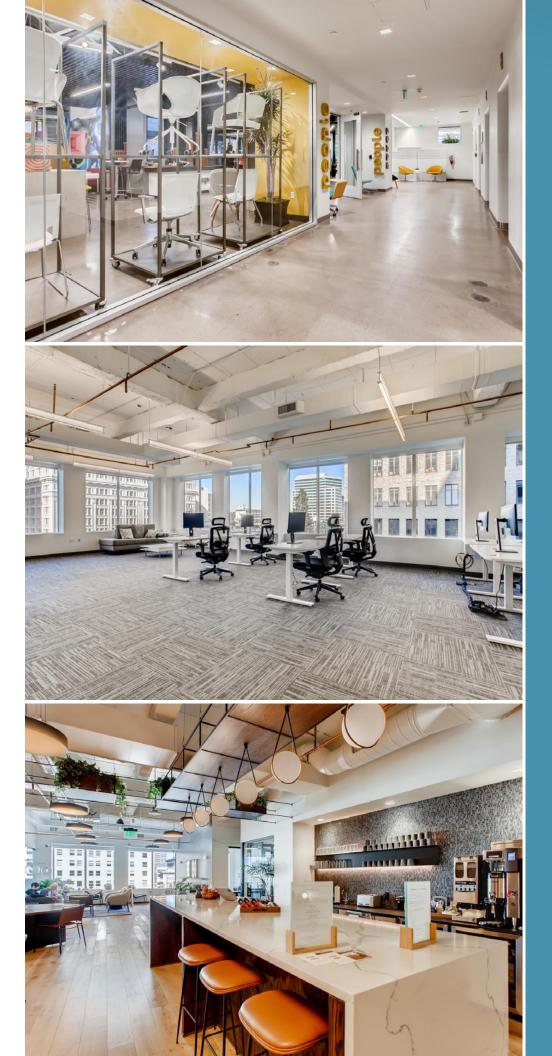

## DESIGNED WITH DISTINCT CHARACTER

- Premier location offering concrete floors, exposed ceilings, and modern high end contemporary finishes
- Offering a mix of full floor and multi-tenant (amenity-rich) plans
- Modernized creative spaces in Portland's most accessible location
- Expansive views of Pioneer Square

## AVAILABILITIES

- SUITE 200 (9,031 RSF): Open, creative space with well-appointed build-out
- SUITE 500 (4,587 RSF): Efficient, creative space with kitchen
- SUITE 700 (9,984 RSF, div. to 2,500 RSF): Furnished, plug-and-play space with mountain views

#### AMENITIES

- Spacious tenant lounge overlooking Pioneer Square.
- High quality bike hub featuring lockers and bike storage.
- Pet-friendly.
- Common conference rooms.
- Artisanal coffee and sandwiches provided by Water Avenue Coffee.