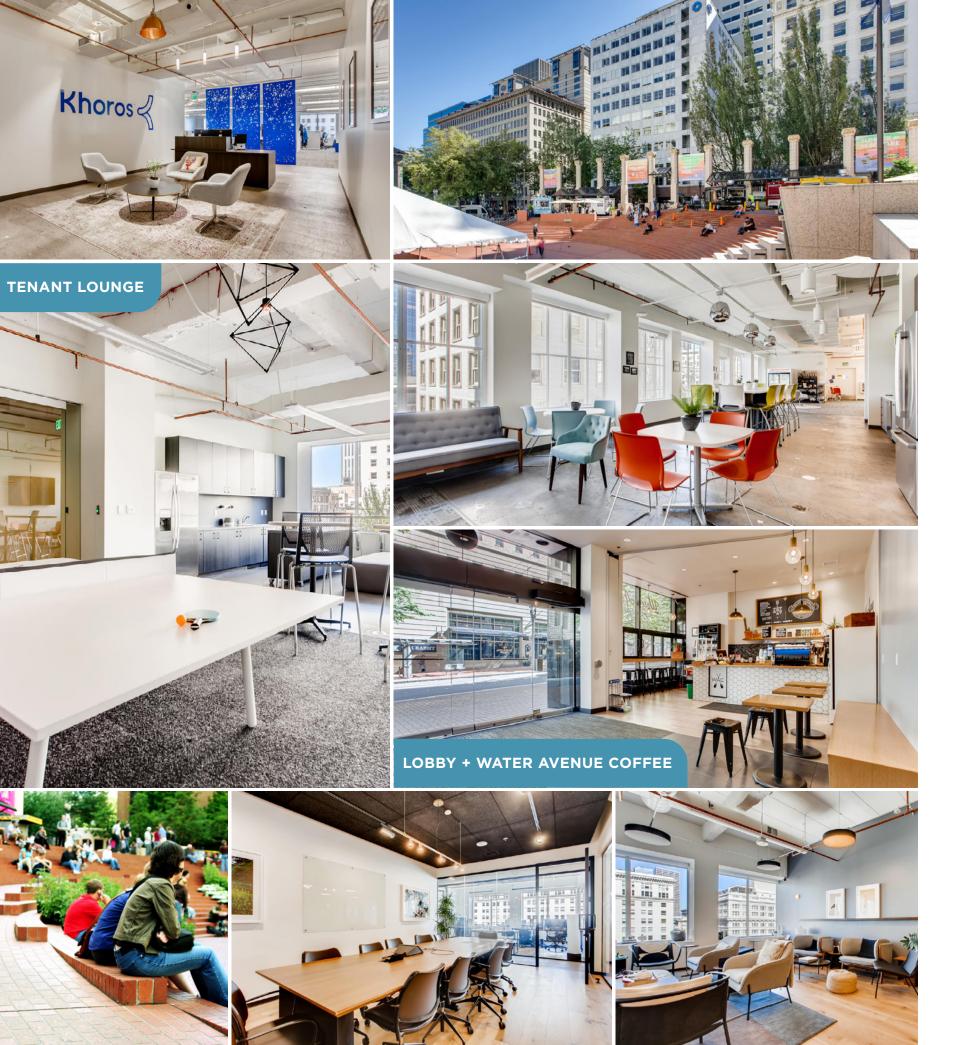

## BUILDING HIGHLIGHTS

#### ENVIRONMENT

- Extensive renovation showcases the new modern and creative design.
- Portland's most exciting location Pioneer Square.
- Potential for high profile exterior signage.

#### AMENITIES

- Spacious tenant lounge overlooking Pioneer Square.
- High quality bike hub featuring lockers and bike storage.
- Pet-friendly.
- Common conference rooms.
- Artisanal coffee and sandwiches provided by Water Avenue Coffee.

#### SURROUNDINGS

- Centered amongst Portland's highest concentration of restaurants, bars, shops, hotels, and transit in Portland's most accessible location.
- Save your car, you can walk everywhere. Convenient access via all modes of transportation.