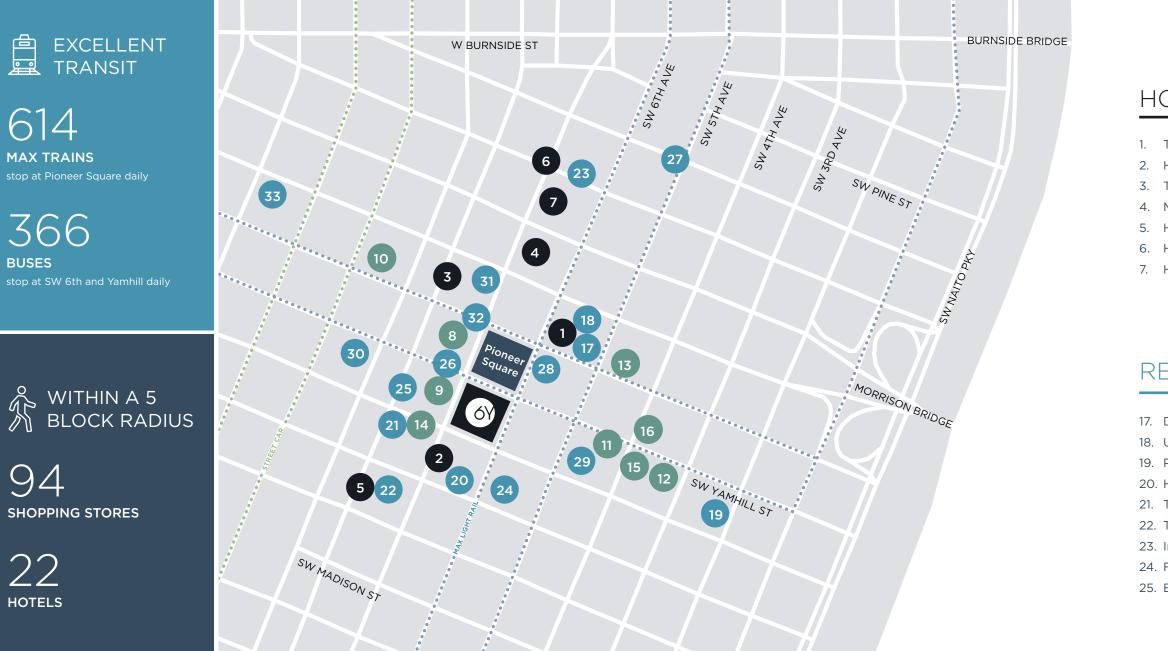

#### SURROUNDINGS

- Centered amongst Portland's highest concentration of restaurants, bars, shops, hotels, and transit in Portland's most accessible location.
- Save your car, you can walk everywhere. Convenient access via all modes of transportation.

1, 4, 8, 9, 12, 15, 17, 19, 31, 32, 33, 35, 36, 44, 51, 54, 56, 99

#### MAX LINES stops within one block

RED Beaverton/Airport BLUE Hillsboro/Gresham GREEN PSU/Clackamas Town Center YELLOW PSU/Expo Center ORANGE Union Station/Milwaukie

### HOTELS

- 1. The Nines Luxury Hotel
- 2. Hilton Portland
- 3. The Westin Portland
- 4. Marriott City Center
- 5. Heathman Hotel
- 6. Hotel Lucia
- 7. Hotel Vintage

### RETAIL

- 8. Nordstrom
- 9. Mario's
- 10. Brooks Brothers
- 11. Apple Store
- 12. Microsoft Store
- 13. Nike Portland
- 14. Banana Republic
- 15. Tiffany & Co.
- 16. Pioneer Place Mall

### RESTAURANTS

- 17. Departure
- 18. Urban Farmer
- 19. Portland Food Hall
- 20. Hop City Tavern
- 21. The Picnic House
- 22. The Heathman Restaurant
- 23. Imperial
- 24. Fogo de Chao
- 25. Elephant's Deli

- 26. Pieology
- 27. Brunch Box
- 28. Potbelly Sandwiches
- 29. Yard House
- 30. Case Study Coffee
- 31. Public Domain
- 32. Starbucks
- 33. Multnomah Whiskey Library